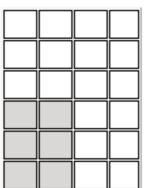

## 1 segment=1/24 page

### 6 SEGMENT 35" SQ. 4 3/4 X 71/3 "

24 SEGMENT 145" SQ.

9 ¾" X 14 ¾"

## 4 SEGMENT 23" SQ. 4 3/4" X 4 3/4"

#### 16 SEGMENT 96" SQ. 9 3⁄4" X 9 3⁄4"

## 2 SEGMENT 11" SQ. 4 ¾" X 2 1/3"

# 1 SEGMENT. 5.5" SQ. 2 1/3" X 2 1/3"

## 12 SEGMENT 72" SQ. 9 34" X 7 1/3"

٦Г

٦ſ

٦٢

ור

# 8 SEGMENT47" SQ. 9 3⁄4" X 4 3⁄4"