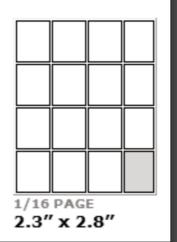

.00       |
| 1/2 page       | \$ 900.00       | \$ 800.00       | \$ 750.00       | \$ 700.00       | \$ 600.00       | \$ 500.00       |
| 1/3 page       | \$ 600.00       | \$ 550.00       | \$ 500.00       | \$ 450.00       | \$ 375.00       | \$ 300.00       |
| 1/4 page       | \$ 500.00       | \$ 450.00       | \$ 400.00       | \$350.00        | \$ 300.00       | \$ 225.00       |
| 1/8 page       | \$ 300.00       | \$ 250.00       | \$ 225.00       | \$ 200.00       | \$ 150.00       | \$ 125.00       |

Friday Express is a weekly newspaper. Its focus is on political news, community cultural events, and Hollywood

entertainment. The Los Angeles Times Sunday issue is also part of the Panorama and Friday Express subscriptions.







Newspaper







9.7" x 8"







9.7" x 5.9"



1 segment=1/16 page







#### **RUSSIAN YELLOW PAGES**

Advertising Rates Chart

| LADIES AND GENTLEMEN!<br>We invite you to place your ad in<br>RUSSIAN BUSINESS DIRECTORY.<br>Please send your request accompanied<br>by a check or a credit card number to:<br>PANORAMA MEDIA GROUP<br>(a self-addressed envelope is provided).<br>The deadline for advertising -<br>October 31-th | As in previous<br>years, the<br>Directory is<br>mailed free of<br>charge to<br>Russian families<br>residing on the<br>West Coast. It is<br>distributed in<br>stores, offices<br>and many public<br>organizations. |
|---------------------------------------------------------------------------------------------------------------------------------------------------------------------------------------------------------------